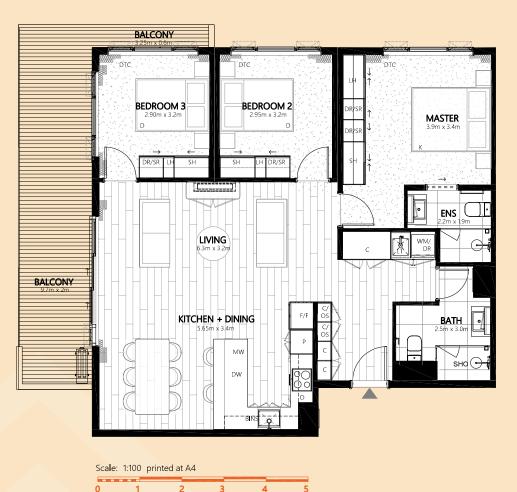

# THREE BEDROOM FLOORPLAN

### **EXAMPLE FLOORPLAN**

3-bedrooms, 2-bathrooms apartments priced from **\$935,000** 

| KEY   |                                      |
|-------|--------------------------------------|
| BINS  | Rubbish bins (under kitchen sink)    |
| BS    | Book shelf (suggested location only) |
| BL    | Window blinds                        |
| С     | Cupboard                             |
| C/OS  | Cupboard with open shelf above       |
| D     | Size of a double bed                 |
| DW    | Dishwasher                           |
| DTC   | Double track curtains                |
| DR/SR | Drawers with single rail above       |
| F/F   | Fridge/freezer                       |
| К     | Size of a king bed                   |
| LC    | Linen cupboard                       |
| LH    | Long hang (wardrobe rail)            |
| LT    | Laundry tub                          |
| MW    | Microwave                            |
| 0     | Oven (under cooktop)                 |
| Ρ     | Pantry unit                          |
| Q     | Size of a queen bed                  |
| S     | Size of a single bed                 |
| SD    | Study desk (suggested location only) |
| SH    | Short hang - double (wardrobe rail)  |
| W/DC  | Washer / dryer combination           |
| WM/DR | Washing machine / dryer (stacked)    |
|       |                                      |

Please note that the information shown on this floor plan is subject to the terms and conditions outlined in the Agreement for Sale & Purchase.