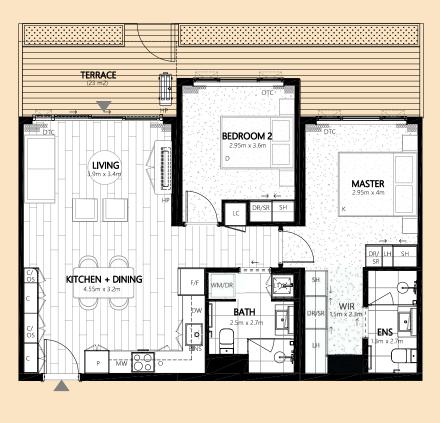

## TWO BEDROOM FLOORPLAN

### **EXAMPLE FLOORPLAN**

Two-bedroom, two-bathroom apartments priced from **\$755,000** 

| KEY   |                                      |
|-------|--------------------------------------|
| BINS  | Rubbish bins (under kitchen sink)    |
| BS    | Book shelf (suggested location only) |
| BL    | Window blinds                        |
| С     | Cupboard                             |
| C/OS  | Cupboard with open shelf above       |
| D     | Size of a double bed                 |
| DW    | Dishwasher                           |
| DTC   | Double track curtains                |
| DR/SR | Drawers with single rail above       |
| F/F   | Fridge/freezer                       |
| К     | Size of a king bed                   |
| LC    | Linen cupboard                       |
| LH    | Long hang (wardrobe rai <b>l</b> )   |
| LT    | Laundry tub                          |
| MW    | Microwave                            |
| 0     | Oven (under cooktop)                 |
| Ρ     | Pantry unit                          |
| Q     | Size of a queen bed                  |
| S     | Size of a sing <b>l</b> e bed        |
| SD    | Study desk (suggested location only) |
| SH    | Short hang - double (wardrobe rail)  |
| W/DC  | Washer / dryer combination           |
| WM/DR | Washing machine / dryer (stacked)    |
|       |                                      |

Please note that the information shown on this floor plan is subject to the terms and conditions outlined in the Agreement for Sale & Purchase.